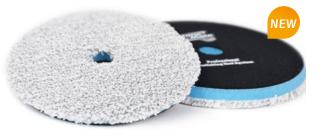

- Blended Micro-fiber pads for increased cutting performance.
- Remove 1500# sanding disc marks, heavy oxidation and deep scratches and restore gloss shining.
- Perfectly work with V82 polish to achieve one-step cutting & finishing.
- For DA polisher use.

| Item No. | Size  | Work with | Center Hole |
|----------|-------|-----------|-------------|
| 41835    | 84mm  | 3" Plate  | -           |
| 41855    | 134mm | 5" Plate  | 22mm        |
| 41865    | 159mm | 6" Plate  | 22mm        |