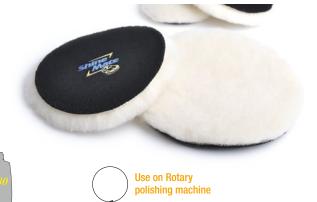

- 100% fine wool pad with increased finishing performance.
- Remove 1200/1500# sanding disc marks, deep scratches, overspray, and heavy oxidation.
- · Fast cutting for a smooth and glossy finishing.
- For Rotary & DA polisher use.

| Item No. | Size  | Work with | Center Hole |
|----------|-------|-----------|-------------|
| 41735    | 84mm  | 3" Plate  | -           |
| 41755    | 134mm | 5" Plate  | 22mm        |
| 41765    | 159mm | 6" Plate  | 22mm        |