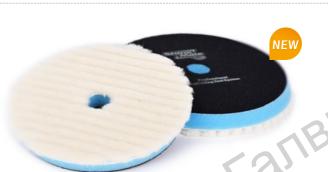

## CUT T160

#### High-Nap Knitted Cutting

- Remove 1200/1500# sanding disc marks, deep scratches, overspray, and heavy oxidation.
- · For Rotary polisher use.

| Item No. | Size  | Work with | Center Hole |
|----------|-------|-----------|-------------|
| 41130    | 84mm  | 3" Plate  | -           |
| 41150    | 130mm | 5" Plate  | -           |
| 41160    | 155mm | 6" Plate  | -           |